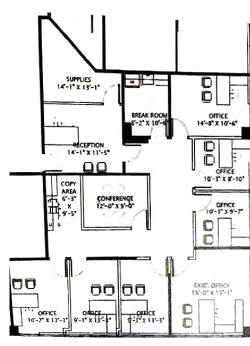

4/1,000 SF parking

Lobby renovated recently

Central location near I-95

Furnishings available - Inquire

Efficient interior configuration

7 pvt. ofcs. on windows (1 corner)

Admin, kitchen & storage areas

Janitorial service incl. 5 nights/wk